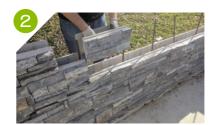

## INSTALLATION

PENTABLOCK® is quick and easy to install with no qualification or construction experience required. Once the first course of blocks are laid in a perfect line and level, the rest of the walling simply stacks together.

Set the first course of blocks in a perfect line and level to ensure vertical alignment and easy installation.

Simply dry stack PENTABLOCK® on top of each other in brick bond to desired height.

Fill cavities with concrete grout if desired height is more than three blocks tall