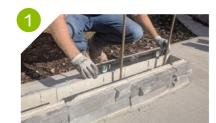

## INSTALLATION

PENTABLOCK® is quick and easy to install with no qualification or construction experience required. Once the first course of blocks are laid in a perfect line and level, the rest of the walling simply stacks together.

Set the first course of blocks in a perfect line and level to ensure vertical alignment and easy installation.

Simply dry stack PENTABLOCK® on top of each other in brick bond to desired height.

Fill cavities with concrete grout if desired height is more than three blocks tall