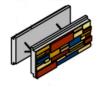

#### FULL BLOCK

165 SERIES Height: 205 Length: 405 Width: 165 Internal: 100

16 SERIES

403mm x 202mm x 216mm

HALF BLOCK

165 SERIES Height: 205 Length: 202 Width: 165 Internal: 100 216 SERIES

203mm x 202mm x 216mm

# WHAT IS PENTABLOCK®?

PENTABLOCK® is a revolutionary interlocking, fully structural construction block system with a natural stone veneer for an artisan look.

These blocks feature a simple rebate joint that requires no mortar and is the only system of it's kind made with 100% handcrafted natural stone.