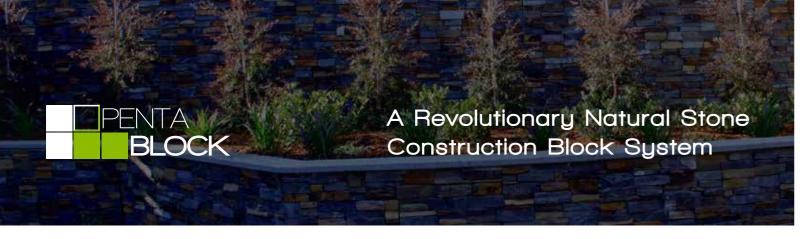

#### FULL BLOCK

165 SERIES Height: 205 Length: 405 Width: 165 Internal: 100

16 SERIES

403mm x 202mm x 216mm

HALF BLOCK

165 SERIES Height: 205 Length: 202 Width: 165 Internal: 100 216 SERIES

203mm x 202mm x 216mm

# WHAT IS PENTABLOCK®?

PENTABLOCK® is a revolutionary interlocking, fully structural construction block system with a natural stone veneer for an artisan look.

These blocks feature a simple rebate joint that requires no mortar and is the only system of it's kind made with 100% handcrafted natural stone.