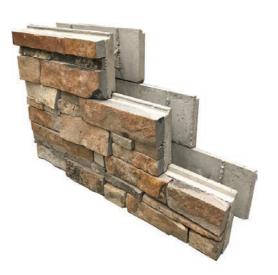

# WHAT IS PENTABLOCK®?

PENTABLOCK® is a revolutionary interlocking, fully structural construction block system with a natural stone veneer for an artisan look.

These blocks feature a simple rebate joint that requires no mortar and is the only system of it's kind made with 100% handcrafted natural stone.

### FEATURES & BENEFITS

There is a multitude of advantages for using the PENTABLOCK® walling system, such as:

- Dry stack system
- Rapid construction
- Up to 6x faster than traditional stone veneer construction methods
- Fire resilient up to 4 hours
- Unique interlocking design
- Significantly reduces mess on site
- Offered in a variety of colors, stones, and sizes
- No tanking or waterproofing required in some applications
- Up to 25% stronger than traditional masonry construction
- Easy to render with no moisture lines from mortar joints