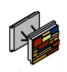

#### FULL BLOCK

165 SERIES Height: 205 Length: 405 Width: 165 Internal: 100

16 SERIES

403mm x 202mm x 216mm

HALF BLOCK

165 SERIES Height: 205 Length: 202 Width: 165 Internal: 100 216 SERIES

203mm x 202mm x 216mm

# WHAT IS PENTABLOCK®?

PENTABLOCK® is a revolutionary interlocking, fully structural construction block system with a natural stone veneer for an artisan look.

These blocks feature a simple rebate joint that requires no mortar and is the only system of it's kind made with 100% handcrafted natural stone.