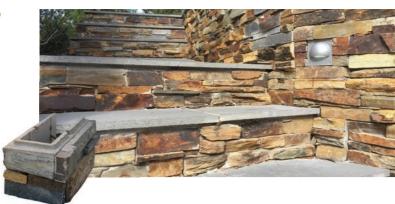

### CAPPING

STRAIGHT CAPPING 1m x 260mm x 40mm thick END CAPPING

1m x 260mm x 40mm thick

PILLAR CAPPING 600mm x 600mm x 35mm thick

### FINISHED PROJECTS

PENTABLOCK™ comes in a variety of colours and natural stone options. Please see insert, or your local reseller for available options.