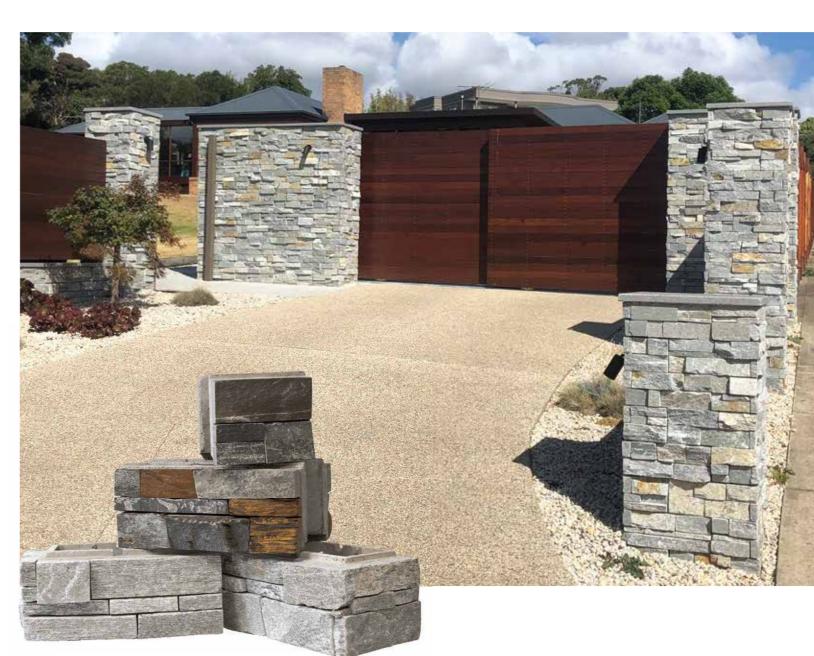

### FINISHED PROJECTS

PENTABLOCK™ comes in a variety of colours and natural stone options. Please see insert, or your local reseller for available options.

### PENTABLOCK SIZES

All available in raw finish, single sided stone, or double sided stone

#### FULL BLOCK

165 SERIES Height: 205 Length: 405 Width: 165 Internal: 100

16 SERIES

403mm x 202mm x 216mm

HALF BLOCK

165 SERIES Height: 205 Length: 202 Width: 165 Internal: 100 216 SERIES

203mm x 202mm x 216mm

FULL CORNER (L & R)

165 SERIES Height: 205 Length: 362 Width: 165 216 SERIES

419mm x 202mm x 216mm

HALF CORNER (L & F

165 SERIES Height: 205 Length: 165 Width: 165 Internal: 100 216 SERIES

216mm x 202mm x 160mm