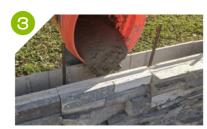

Set the first course of blocks in a perfect line and level to ensure vertical alignment and easy installation.

Simply dry stack PENTABLOCK® on top of each other in brick bond to desired height.

Fill cavities with concrete grout if desired height is more than three blocks tall